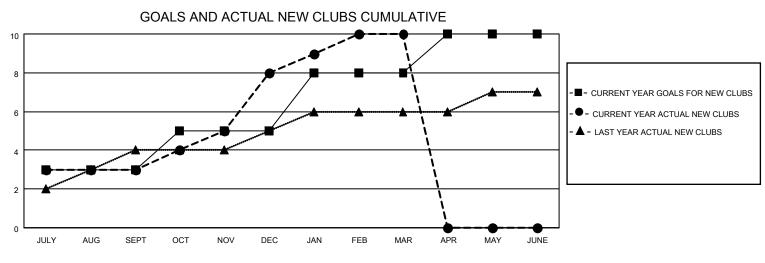

## LOCATION INDIA

District 324A1

Results as of: 3/31/2021

| Clubs                 |               |           |               | Members               |                          |                         |                                                    |  |
|-----------------------|---------------|-----------|---------------|-----------------------|--------------------------|-------------------------|----------------------------------------------------|--|
| RESULTS FOR 2020-2021 |               |           |               | RESULTS FOR 2020-2021 |                          |                         |                                                    |  |
| QUARTER               | NEW CLUB GOAL | NEW CLUBS | DROPPED CLUBS | QUARTER               | EMBER GROWTH NET<br>GOAL | MEMBER GROWTH<br>ACTUAL | DROPPED<br>MEMBERS ACTUAL<br>(including transfers) |  |
| JULY/AUG/SEPT         | 3             | 3         | 0             | JULY/AUG/SEPT         | 180                      | 336                     | 144                                                |  |
| OCT/NOV/DEC           | 2             | 5         | 0             | OCT/NOV/DEC           | 140                      | 701                     | 230                                                |  |
| JAN/FEB/MAR           | 3             | 2         | 4             | JAN/FEB/MAR           | 120                      | 352                     | 119                                                |  |
| APR/MAY/JUNE          | 2             | 0         | 0             | APR/MAY/JUNE          | 60                       | 0                       | 0                                                  |  |