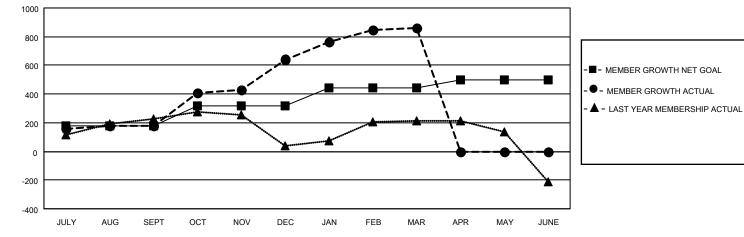

## LOCATION INDIA

District 324A1

Results as of: 3/31/2021

| Clubs                 |               |           |               | Members               |                          |                         |                                                    |  |
|-----------------------|---------------|-----------|---------------|-----------------------|--------------------------|-------------------------|----------------------------------------------------|--|
| RESULTS FOR 2020-2021 |               |           |               | RESULTS FOR 2020-2021 |                          |                         |                                                    |  |
| QUARTER               | NEW CLUB GOAL | NEW CLUBS | DROPPED CLUBS | QUARTER               | EMBER GROWTH NET<br>GOAL | MEMBER GROWTH<br>ACTUAL | DROPPED<br>MEMBERS ACTUAL<br>(including transfers) |  |
| JULY/AUG/SEPT         | 3             | 3         | 0             | JULY/AUG/SEPT         | 180                      | 336                     | 144                                                |  |
| OCT/NOV/DEC           | 2             | 5         | 0             | OCT/NOV/DEC           | 140                      | 701                     | 230                                                |  |
| JAN/FEB/MAR           | 3             | 2         | 4             | JAN/FEB/MAR           | 120                      | 352                     | 119                                                |  |
| APR/MAY/JUNE          | 2             | 0         | 0             | APR/MAY/JUNE          | 60                       | 0                       | 0                                                  |  |